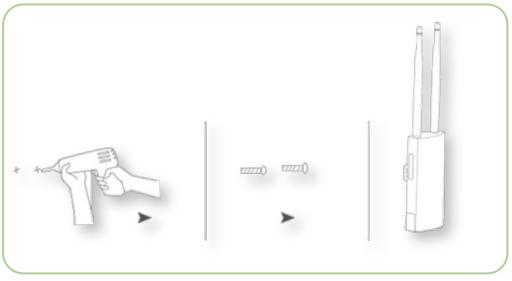

## Airospot AP 7200 Installation

#### Wall-mount Installation

Scan the QR Code or visit www.airospot.net for more information.
All rights reserved.