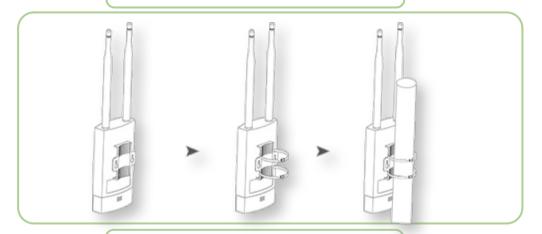

| Included                                                                                         |
| LED Preset System        | Color and Trigger Action Presets                                           | Advanced Presets                                                                                 |
| Application              |                                                                            | Automatic System Manager                                                                         |
| iPerf Speed Test         | Included                                                                   | Included  Scan the QR Code or visit  www.airospot.net for more information.  All rights reserved |





## Airospot AP 7200 Installation

### Pole-mount Installation



#### Wall-mount Installation



Scan the QR Code or visit www.airospot.net for more information.
All rights reserved.









### Airospot AP 7200

#### What's inside the box