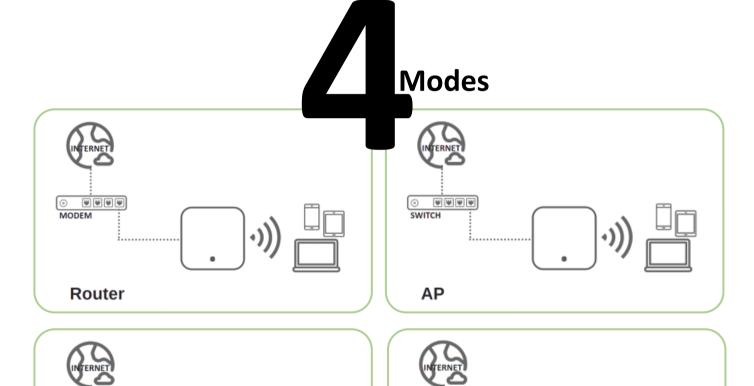

# Airospot AP 7200 Product Specifications

|                   | Standart Access Point                                                                                                                     | PRO Access Point                                                                                                                                                                                                                                                   |
|-------------------|-------------------------------------------------------------------------------------------------------------------------------------------|--------------------------------------------------------------------------------------------------------------------------------------------------------------------------------------------------------------------------------------------------------------------|
| AiroUI            | AiroUI Basic                                                                                                                              | AiroUI Advanced                                                                                                                                                                                                                                                    |
| Operating Modes   | 4 Modes: Router, AP, Repeater, Bridge                                                                                                     | 5 Modes: Router, AP, Repeater, Bridge,<br>Dump AP High Performance                                                                                                                                                                                                 |
| Status Dashboard  | Metrics: User Count Download/Upload CPU/Memory Trends Interface Status TCP/UDP Connections                                                | Metrics: User Count Download/Upload CPU/Memory Trends Interface Status TCP/UDP Connections                                                                                                                                                                         |
| Graphics & Logs   | Load Graphics Wireless Graphics Traffic Graphics Connections Graphics Log System Exportable Reports                                       | Load Graphics Wireless Graphics Traffic Graphics Connections Graphics Log System Exportable Reports                                                                                                                                                                |
| Wireless Settings | SSID management WPA2 WPA3 support  Auto Channel selection Wireless MAC Filtering Radio Power Selection  Multi-SSID Support Basic Mobility | Advanced RF Management WPA2 WPA3 support Enterprise Radius support Channel Management with AI Model Wireless MAC Filtering Power Management with AI Model: Eco Mode Normal Mode High Performance Mode Sleep Mode Multi-SSID Support Advanced Mobility/Fast Roaming |
|                   |                                                                                                                                           | Scan the QR Code or visit  www.airospot.net for meromation.                                                                                                                                                                                                        |