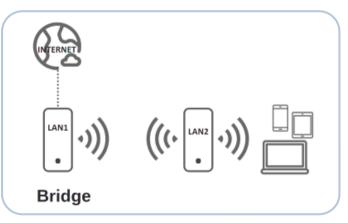

### Modes

Scan the QR Code or visit www.airospot.net for more information.
All rights reserved.