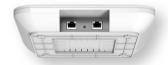

### **Product Specifications**

| Model                 | Airospot AP 3000AX                                                         |  |
|-----------------------|----------------------------------------------------------------------------|--|
| Hardware              | DDR: 128MB Flash: 16MB                                                     |  |
| Antenna               | Built-in smart antenna system, 4*3dBi dual band antennas                   |  |
| Wireless rate         | Supports IEEE802.11b/g/n/ac/ax standards 2.4GHz: 574Mbps; 5.8GHz: 2400Mbps |  |
| RF parameters         | Transmit power: 26dBm Receiving sensitivity: -96dBm                        |  |
|                       | Working frequency: 802.11b/g/n : 2.412GHz-2.472GHz                         |  |
|                       | 802.11ax/ac/an/a : 5.180GHz-5.825GHz                                       |  |
| Modulation technology | 11b: DSS: CCK@5.5/11Mbps, DQPSK@2Mbps, DBPSK@1Mbps                         |  |
|                       | 11a/g: OFDM: 64QAM@48/54Mbps, 16QAM@24Mbps, QPSK@12/18Mbps, BPSK@6/9Mbps   |  |
|                       | 11n: MIMO-OFDM: BPSK, QPSK, 16QAM, 64QAM                                   |  |
|                       | 11ac: MIMO-OFDM: BPSK, QPSK, 16QAM, 64QAM, 256QAM                          |  |
|                       | 11ax: MIMO-OFDM: BPSK, QPSK, 16QAM, 64QAM, 256QAM, 1024QAM                 |  |
| Physical ports        | 1* 10/100/1000Mbps WAN RJ45 Ethernet Port;                                 |  |
|                       | 1* 10/100/1000Mbps LAN RJ45 Ethernet Port;                                 |  |
|                       | 1* RESET Button                                                            |  |
| Indicator             | Three colors                                                               |  |
| Power Supply          | Power Supply: POE Power Supply (100Meters);                                |  |
|                       | Power adapter: 48V /0.5A POE Power Adapter (Configured)                    |  |
| Power Consumption     | 24W                                                                        |  |
| Shell Material        | Plastic Case (Imported ABS Material)                                       |  |
| Protection Grade      | IP31                                                                       |  |
| Product size          | 22022046mm                                                                 |  |
| Working Environment   | Working Temperature: -10°C~55°C                                            |  |
|                       | Storage Temperature: -40°C~70°C                                            |  |
|                       | Operation Humidity: 10%~90%RH non condensing                               |  |
|                       | Storage Humidity: 5%~95%RH non condensing                                  |  |