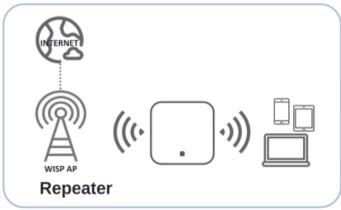

### Modes

Scan the QR Code or visit www.airospot.net for more information.
All rights reserved.