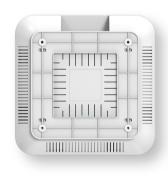

### **Product Specifications**

| Model                 | Airospot AP 3000AX                                                         |  |
|-----------------------|----------------------------------------------------------------------------|--|
| Hardware              | DDR: 128MB Flash: 16MB                                                     |  |
| Antenna               | Built-in smart antenna system, 4*3dBi dual band antennas                   |  |
| Wireless rate         | Supports IEEE802.11b/g/n/ac/ax standards 2.4GHz: 574Mbps; 5.8GHz: 2400Mbps |  |
| RF parameters         | Transmit power: 26dBm Receiving sensitivity: -96dBm                        |  |
|                       | Working frequency: 802.11b/g/n : 2.412GHz-2.472GHz                         |  |
|                       | 802.11ax/ac/an/a : 5.180GHz-5.825GHz                                       |  |
| Modulation technology | 11b: DSS: CCK@5.5/11Mbps, DQPSK@2Mbps, DBPSK@1Mbps                         |  |
|                       | 11a/g: OFDM: 64QAM@48/54Mbps, 16QAM@24Mbps, QPSK@12/18Mbps, BPSK@6/9Mbps   |  |
|                       | 11n: MIMO-OFDM: BPSK, QPSK, 16QAM, 64QAM                                   |  |
|                       | 11ac: MIMO-OFDM: BPSK, QPSK, 16QAM, 64QAM, 256QAM                          |  |
|                       | 11ax: MIMO-OFDM: BPSK, QPSK, 16QAM, 64QAM, 256QAM, 1024QAM                 |  |
| Physical ports        | 1* 10/100/1000Mbps WAN RJ45 Ethernet Port;                                 |  |
|                       | 1* 10/100/1000Mbps LAN RJ45 Ethernet Port;                                 |  |
|                       | 1* RESET Button                                                            |  |
| Indicator             | Three colors                                                               |  |
| Power Supply          | Power Supply: POE Power Supply (100Meters);                                |  |
|                       | Power adapter: 48V /0.5A POE Power Adapter (Configured)                    |  |
| Power Consumption     | 24W                                                                        |  |
| Shell Material        | Plastic Case (Imported ABS Material)                                       |  |
| Protection Grade      | IP31                                                                       |  |
| Product size          | 22022046mm                                                                 |  |
| Working Environment   | Working Temperature: -10°C~55°C                                            |  |
|                       | Storage Temperature: -40°C~70°C                                            |  |
|                       | Operation Humidity: 10%~90%RH non condensing                               |  |
|                       | Storage Humidity: 5%~95%RH non condensing                                  |  |