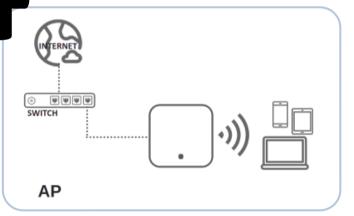

### Modes

Scan the QR Code or visit www.airospot.net for more information.
All rights reserved.