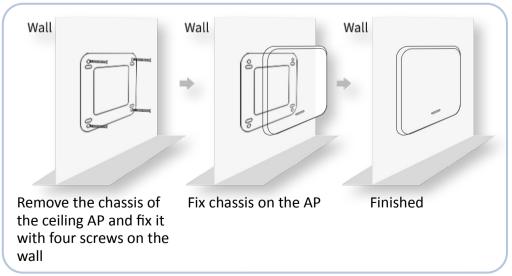

### Installation

### Wall-mount Installation

Scan the QR Code or visit www.airospot.net for more information. All rights reserved.