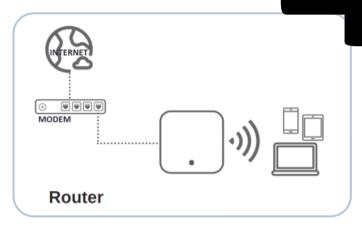

### Modes

Scan the QR Code or visit www.airospot.net for more information.
All rights reserved.