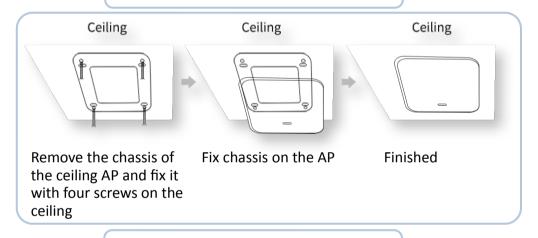

Firmware Updates Backup/Restore Configuration Cloud Updates **Cloud Integration** Full Cloud Management and Centralized Monitoring **Upgrade Options** Manual Upgrade Cloud Upgrade Hotspot Upgrade Captive Portal **Hotspot Features** Bandwidth Limiting User Authentication LAN/WAN Configuration **VLAN Support VLAN Support** Basic LAN/WAN Configuration Advanced Routing and VLAN Configurations **VLAN Support** Included Included Included (per user/device Bandwidth Control) **QoS (Quality of Service)** Included **Mesh Networking Wireless MAC Filtering** Included Included **LED Preset System Color and Trigger Action Presets Advanced Presets Application** Automatic System Manager **iPerf Speed Test** Included Included Scan the QR Code or visit





### Installation

### Ceiling-mount Installation



### Wall-mount Installation



Scan the QR Code or visit www.airospot.net for more information. All rights reserved.









### What's inside the box

















telekom