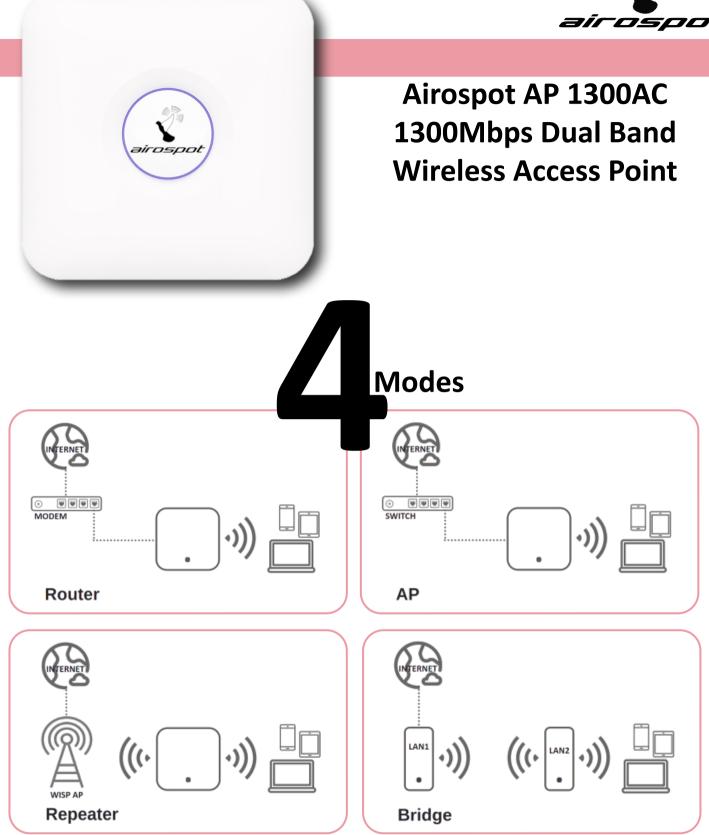

# Airospot AP 1300AC 1300Mbps Dual Band Wireless Access Point

2.4/5.8 Ghz Dual Band High Speed 1300Mbps

Support More Users 150 Users+

Coverage ~600m<sup>2</sup>

Seamless Roaming

Easy Setup POE Power Supply