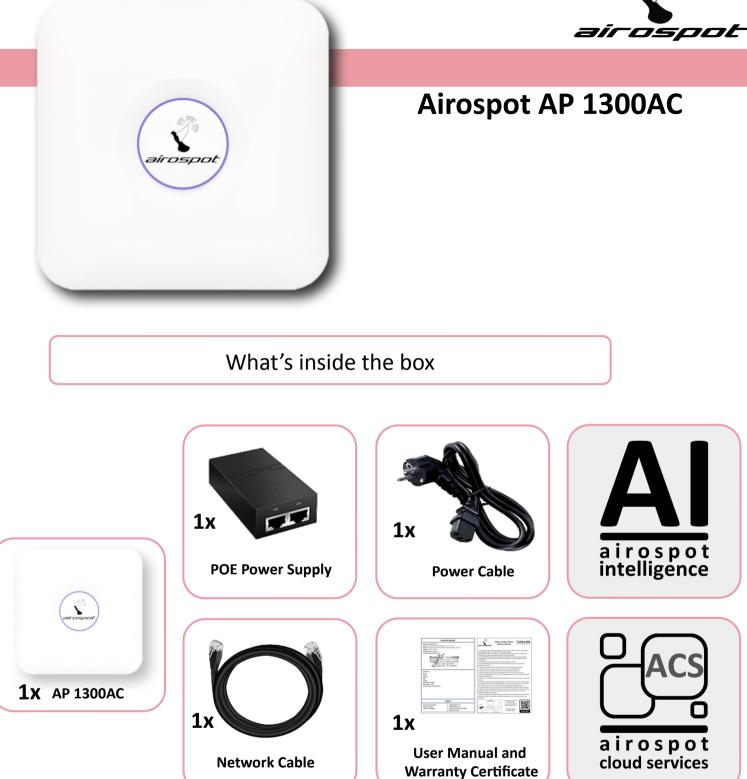

| Included                                                                                    |
| LED Preset System        | Color and Trigger Action Presets                                           | Advanced Presets                                                                            |
| Application              |                                                                            | Automatic System Manager                                                                    |
| iPerf Speed Test         | Included                                                                   | Included Scan the QR Code or visit                                                          |





TURKLINK telekom





SCAN ME

telekom