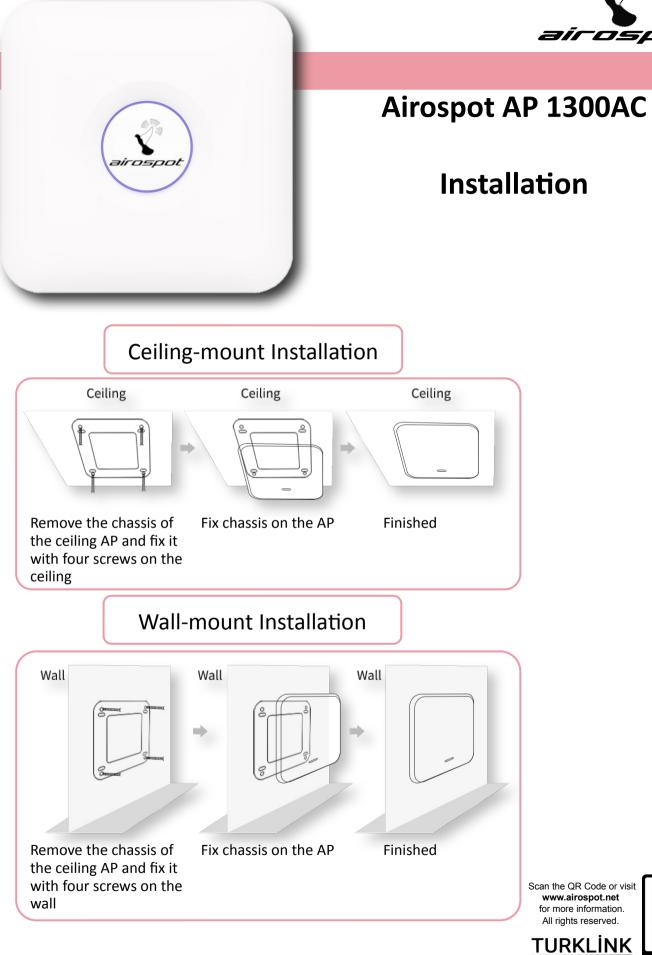

| Included                                                                   | Included                                                                                    |
| LED Preset System        | Color and Trigger Action Presets                                           | Advanced Presets                                                                            |
| Application              |                                                                            | Automatic System Manager                                                                    |
| iPerf Speed Test         | Included                                                                   | Included Scan the QR Code or visit                                                          |





TURKLINK telekom





SCAN ME

telekom